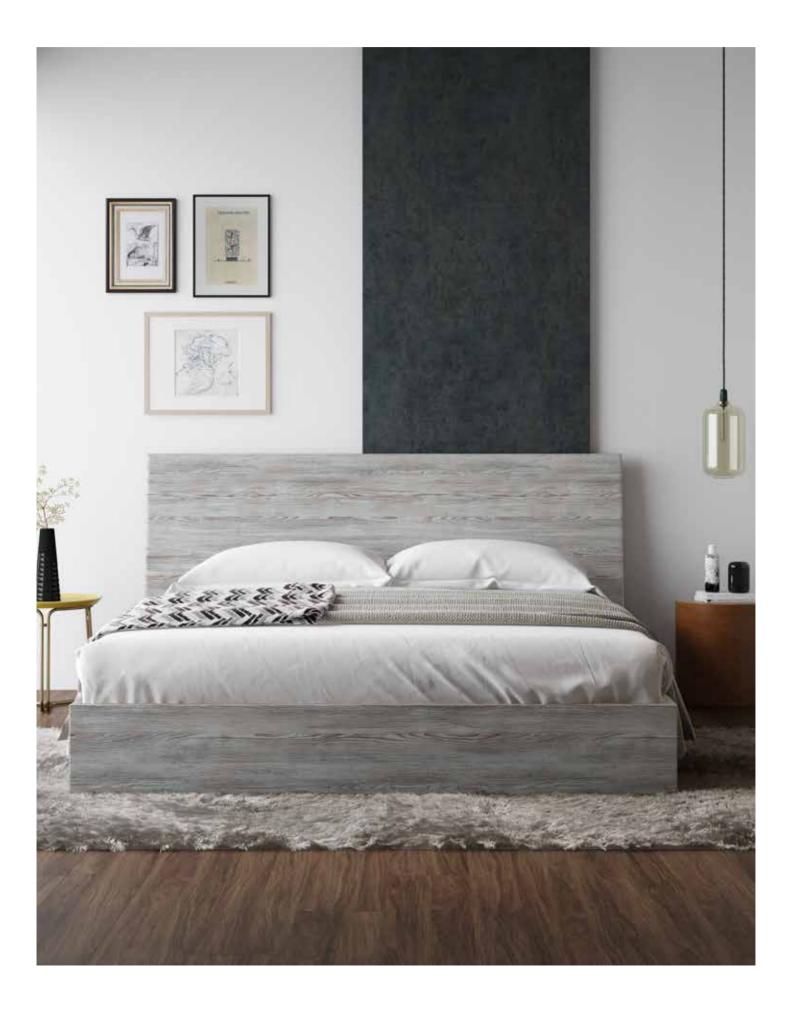

postfoil **3D** 

## A NATURAL TOUCH

Our Finishfoil with 3D effect is particularly authentic. It is astonishingly similar to original surfaces from a visual aspect and from a tactile aspect. Experience Smartfoil 3D and Postfoil 3D with your own hands!

Smartfoil 3D | 01088 Astana Pine