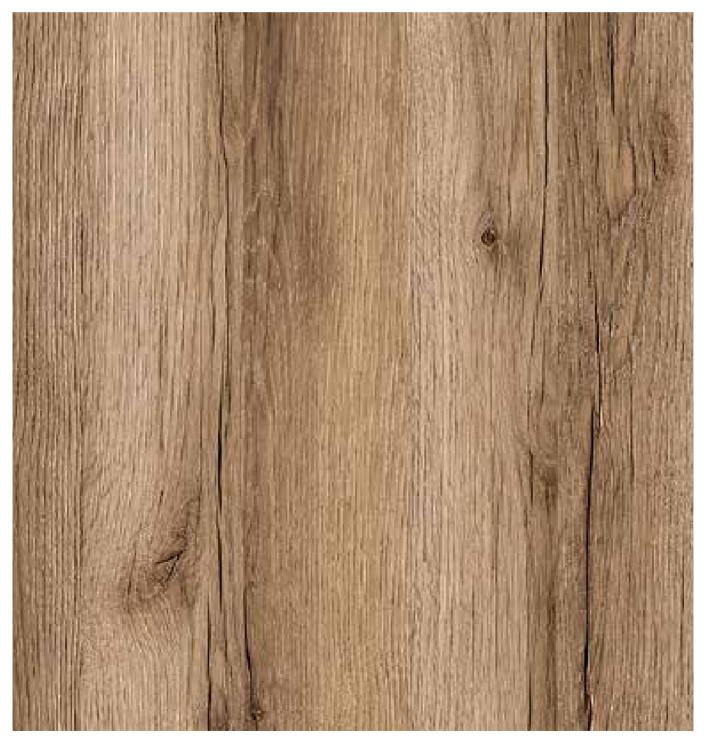

## IMITATION TO HIGHEST PERFECTION

Smartfoil Nature is in no way inferior to the original: Its perfected real-wood character is visually and haptically indistinguishable from a natural surface. It achieves this impressive authenticity with a decor-synchronous matt finish and its particularly high matting effect that just tempts to be touched.

Smartfoil Nature | 10418 Delano Oak