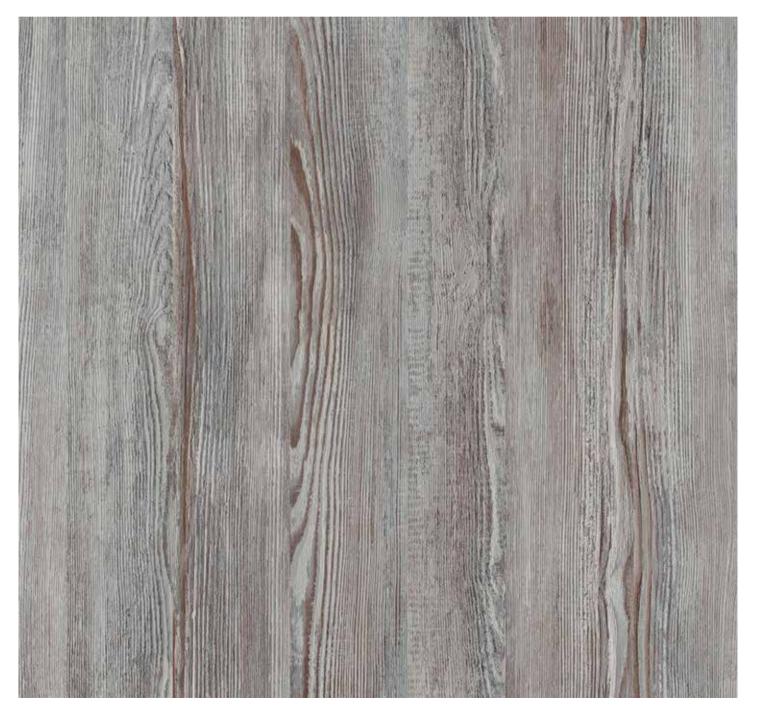

postfoil **3D** 

## A NATURAL TOUCH

Our Finishfoil with 3D effect is particularly authentic. It is astonishingly similar to original surfaces from a visual aspect and from a tactile aspect. Experience Smartfoil 3D and Postfoil 3D with your own hands!

Smartfoil 3D | 01088 Astana Pine