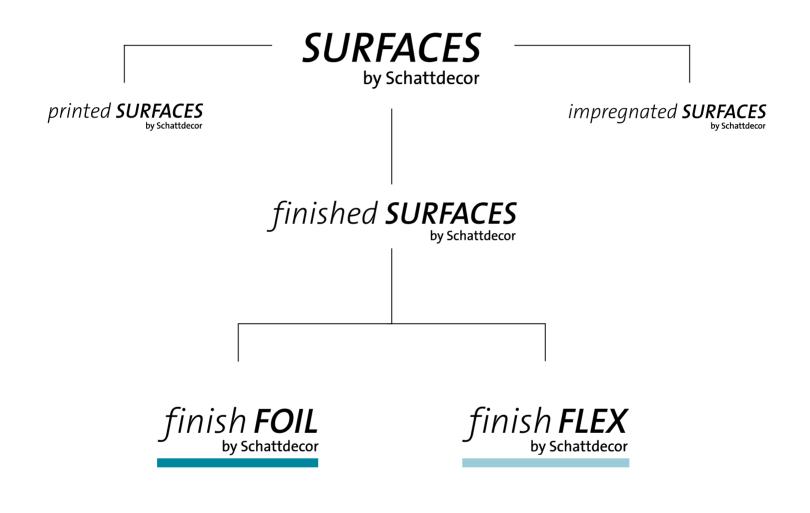

Our product range reaches from Printed Surfaces and Impregnated Surfaces to Finished Surfaces.

Everything from one source, in proven Schattdecor quality!

Our two product lines Finishfoil and Finishflex blend perfectly with every manufacturing scenario. They individually enhance your products and perfect them into sophisticated tactile and highly aesthetic highlights for living spaces.