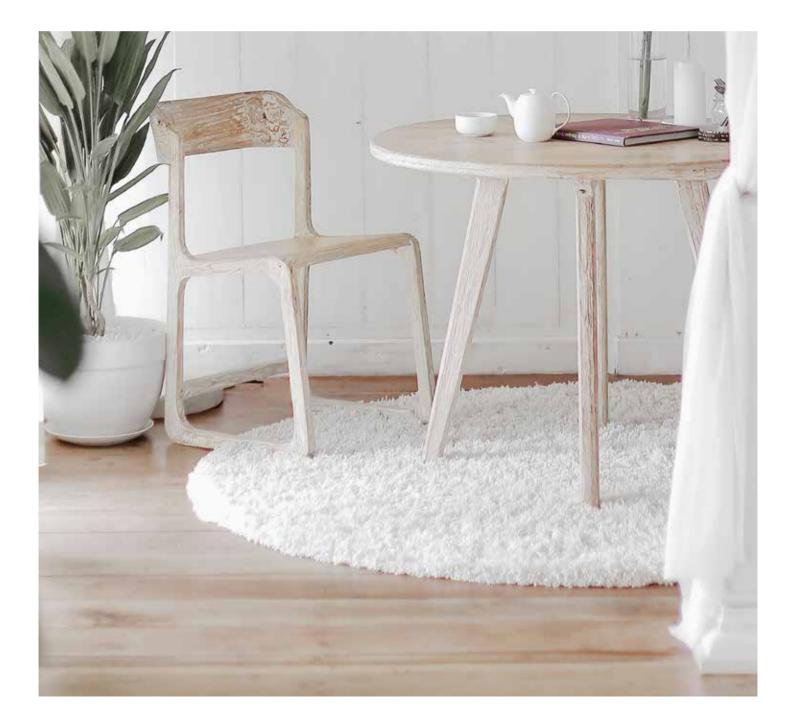

Proflex 3D | 12101 Canyon Malibu Chestnut

## 0% POLLUTANTS, 100% FEEL-GOOD QUALITY

Our innovative top coat for multi-layer flooring systems Proflex 3D is characterized by its robust surface qualities and excellent durability. It is warm underfoot, easy to keep clean, withstands extreme use, and thanks to non-toxic and harmless components it even creates a natural, non-hazardous indoor climate in every living space. Its textured, flexible surface ensures a pleasant look and becomes a tactile experience.

Perfect for customers focused on environmental awareness!