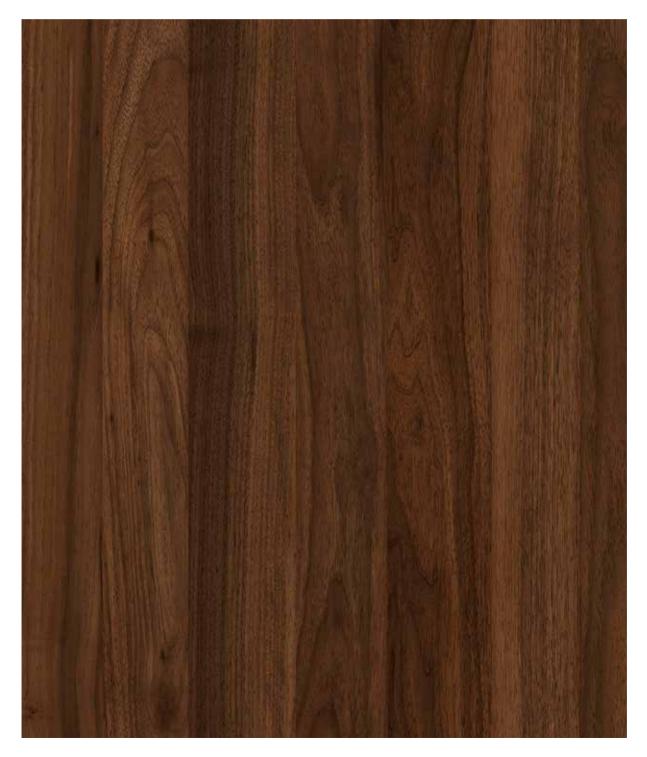

## IMITATION TO HIGHEST PERFECTION

Smartfoil Nature is in no way inferior to the original: Its perfected real-wood character is visually and haptically indistinguishable from a natural surface. It achieves this impressive authenticity with a decor-synchronous matt finish and its particularly high matting effect that just tempts to be touched.

Smartfoil Nature | 10418 Delano Oak