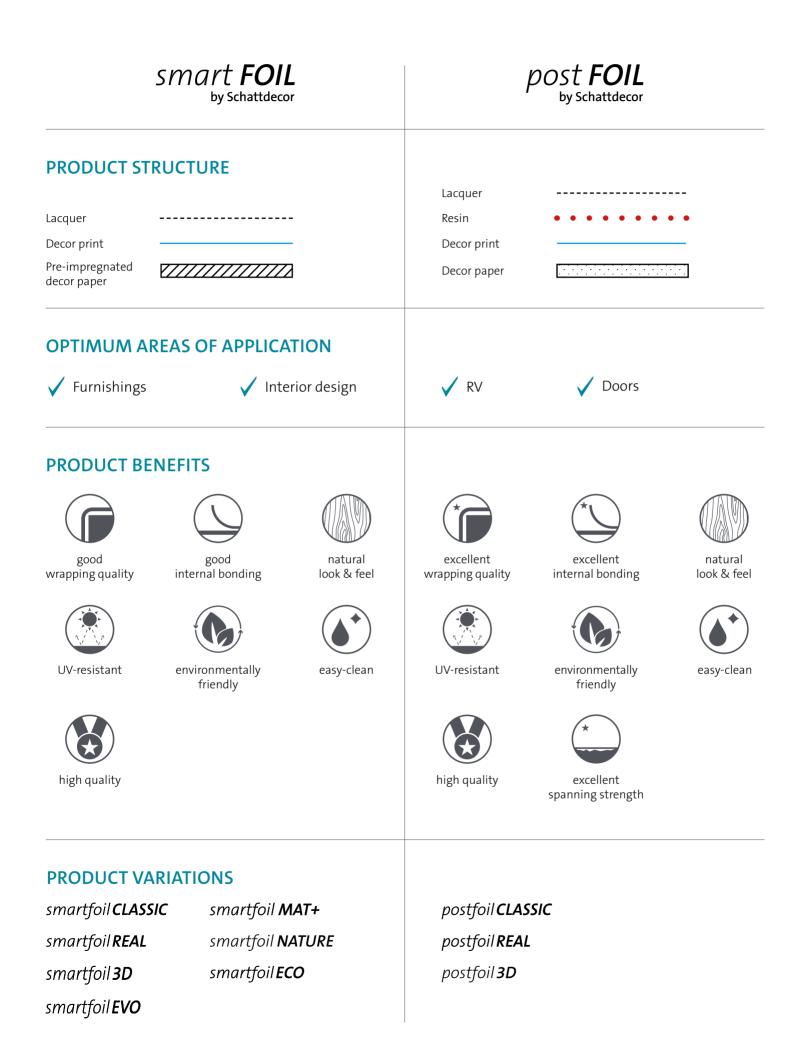

#### SMARTFOIL OR POSTFOIL?

#### Multifaceted surfaces for any challenge

The surface finishing options of our Finishfoils are nearly unlimited. With Smartfoil and Postfoil we can realize diverse combinations from paper, resin, and lacquer systems in premium quality.

Variable paper grammages, various surface resistances, gloss levels from super-matt to high-gloss, and synchronous decors or all-over textures create a broad range of product variations. You will profit from a great variety of different tactile and visual surface effects. Depending on specifications or area of application, we can develop a tailor-made, individualized product solution in close cooperation with you.

#### Creative decors for special surfaces

For the decorative design of your Finishfoils, you can choose from solid colors, wood and stone decors, and creative fantasy decors.

# smartfoil **CLASSIC**

# postfoil **CLASSIC** by Schattdecor

### OUR CLASSICS

Our classic foils offer a diverse range of uses for various surfaces. Whether it's for furniture, flat surfaces, or profiles - they are made for universal use with a selectable gloss level from super-matt to high-gloss. Different lacquer qualities and quantities allow for various resistance levels.