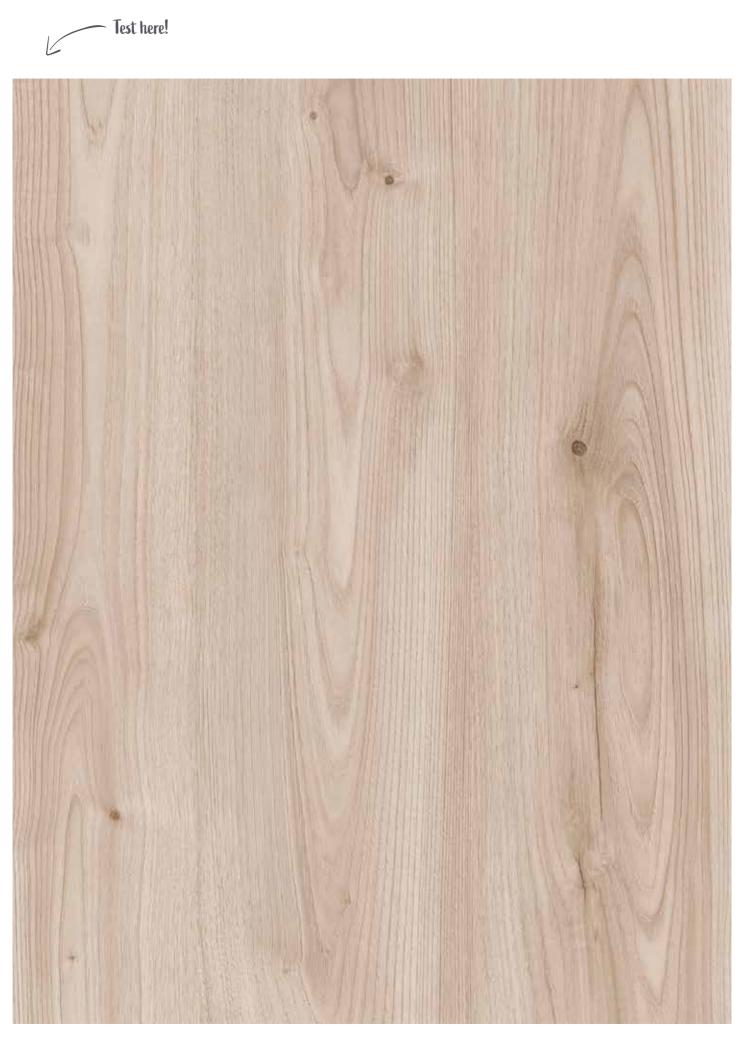

postfoil **3D** 

## A NATURAL TOUCH

Our Finishfoil with 3D effect is particularly authentic. It is astonishingly similar to original surfaces from a visual aspect and from a tactile aspect. Experience Smartfoil 3D and Postfoil 3D with your own hands!

Smartfoil 3D | 01088 Astana Pine