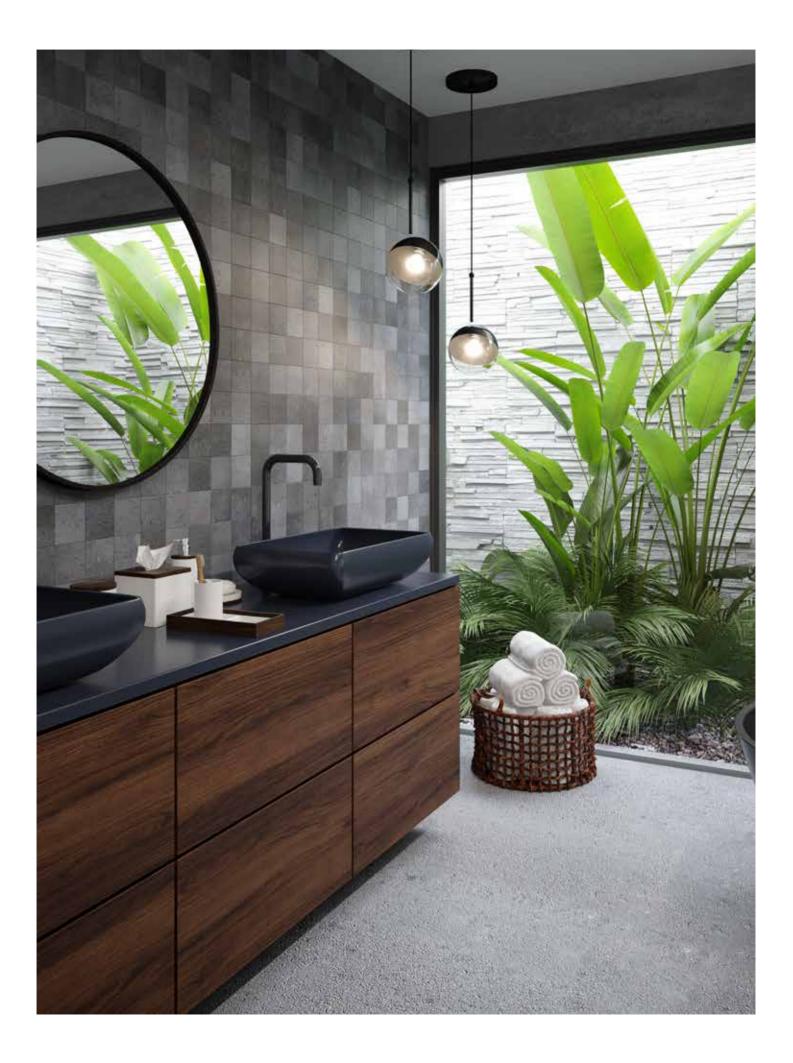

## HIGHEST DEMANDS TO FUNCTIONALITY AND AESTHETICS

Smartflex Nature from our Finishflex product line is the tailor-made answer to the demand for thermoplastic surfaces in the furniture and interior design industry. This extremely elastic surface combines the low-maintenance of a plastic foil with a decorsynchronous look and matt finish with real wood character. Thanks to its sealed, easy-clean surface, Smartflex Nature is in particular recommended for use in kitchens and wet rooms. Due to its flexibility and formability, the product is also very suitable for wrapping.